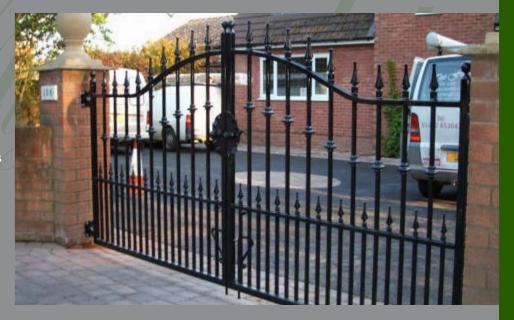

### Wrought IRON.

Beautifully crafted heavyweight solid steel driveway gates and railings, with rivetted joints and wrap around hinges.

These gates are available in two sizes and can be supplied with a pedestrian access gate. Fully suitable for automation and supplied with a galvanised hot dip finish.

Gate posts measure 100mmsq. Gates are made from 40 x 40mm frame and 20x20mm uprights. Other iron gate sizes and railings are available. Call or email for more details. For Prices on Gates or railings without Electric automation kits then please contact us.