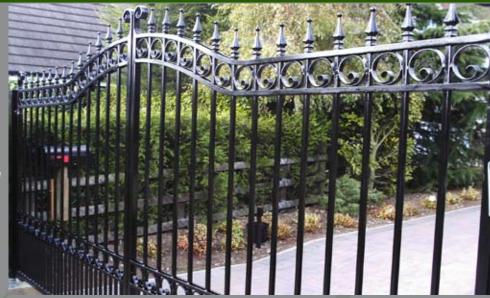

### Wrought IRON.

Beautifully crafted heavyweight solid steel driveway gates and railings, with rivetted joints and wrap around hinges.

These gates are available in two sizes and can be supplied with a pedestrian access gate. Fully suitable for automation and supplied with a galvanised hot dip finish.

Gate posts measure 100mmsq. Gates are made from 40 x 40mm frame and 20x20mm uprights. Other iron gate sizes and railings are available. Call or email for more details. For Prices on Gates or railings without Electric automation kits then please contact us.