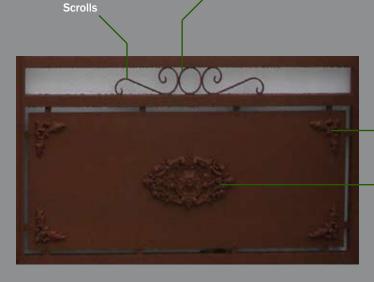

Circles

Choose from a range of finials and decorative scrolls to enhance the traditional style of your gates and fences.

The range of finials on offer fit in with the style of any of the traditional gates on

Angle Decorations

Two Layer double Volute -

Aluminium