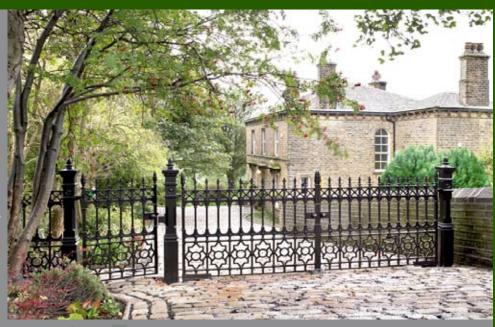

## Corayy

Another simplistic design with similar features to the 'josselin'

These elegant gates are inspired by 19th Century designs originating from Glasgow, at the famous Sun foundary.

Crafted in solid cast iron, using the same traditional techniques as those that made the originals. These gates represent the finest quality available today. Ornate in design and secure in strength, they offer protection for your property along side a higher class image.

The addition of cast iron gates and railings to your property will add a completly authentic and unique image along side a secure premisis. These designs (from over 100years ago) are perfect for restoration and regeneration projects and provides an enduring, traditional alternative to the multitude of lightweight railings and gates currently on offer.