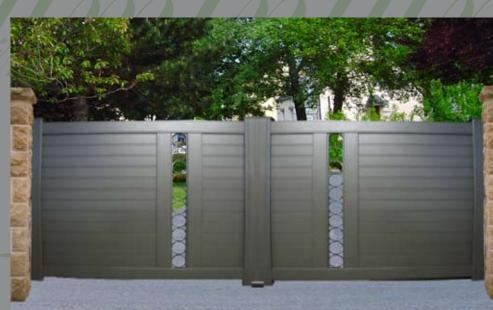

### Huminium Contemporary.

If you are looking for new ideas and designs, this is the range for you! Rotproof aswell as rustproof, this range is the result of the new production techniques, allied with traditional joinary.

The result is an amazing choice of forms and colours - so just make your choice! The wood aspect powder coated aluminium is sure to impress, or find a colour to match your existing de'cor!

Choose the colour you want! You can actually personalise your gate and fence to the maximum by choosing a colour that you want and that will blend in with your environment.

The infinate number of colours available in the RAL palettem enables you to be sure of having the right colour for your gate and/or fence.

The laquering (powder coating) is high quality, resistant, very low and easy to maintain and fulfils the Qualicoat European certificate conditions that guarentees a 'seaside quality' (Resistant against wind and general weather damage).