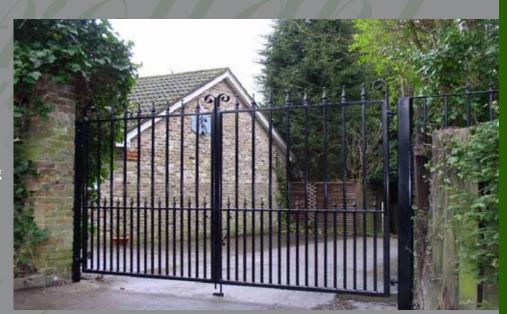

### Wrought IRON.

Beautifully crafted heavyweight solid steel driveway gates and railings, with rivetted joints and wrap around hinges.

These gates are available in two sizes and can be supplied with a pedestrian access gate. Fully suitable for automation and supplied with a galvanised hot dip finish.

We can also custom make wrought iron gates to any size and design, and manufacture matching railings. If you want a different combination of automation/gates then please contacts us and we will try our hardest to create your ideal package.