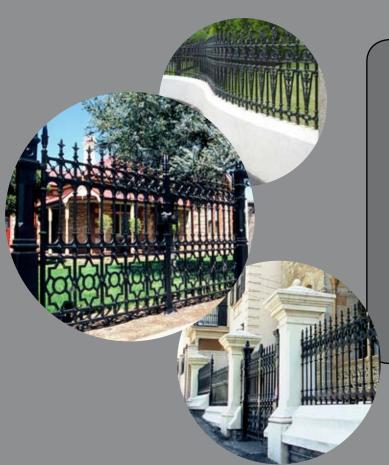

## Corayy

Another simplistic design with similar features to the 'josselin'

These elegant gates are inspired by 19th Century designs originating from Glasgow, at the famous Sun foundary.

Crafted in solid cast iron, using the same traditional techniques as those that made the originals. These gates represent the finest quality available today. Ornate in design and secure in strength, they offer protection for your property along side a higher class image.

The addition of cast iron gates and railings to your property will add a completly authentic and unique image along side a secure premisis. These designs (from over 100years ago) are perfect for restoration and regeneration projects and provides an enduring, traditional alternative to the multitude of lightweight railings and gates currently on offer.

A variety of styles are on offer at incredibly reasonable prices. If any of the designs catch your eye, be sure to enquire by our Mon-Sat phone line or via email, Info@Easygates.co.uk.