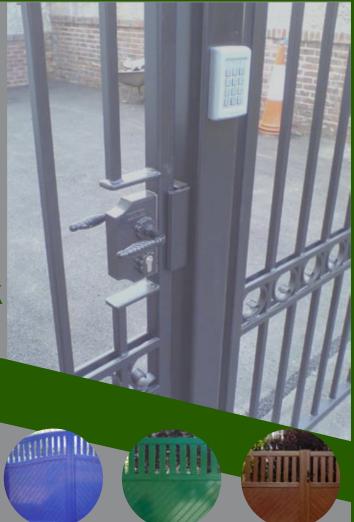

## Proffessional \* \* \* \* \*

Easy Gates can supply gate automation to suit your needs - from industrial sliding gates to small driveway gates. We can also supply discrete underground, ram type and articulated arm automation.

Being one of the largest distributors in Europe of Liftmaster gate automation, we can supply to the public at amazingly low prices!

All gate operators are fully remote controlled and can also be supplied with intercoms, keypads and GSM units to operate your gates.