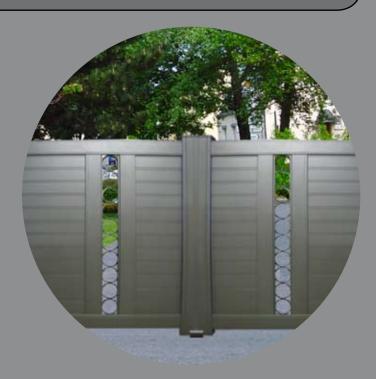

### Huminium Contemporary.

If you are looking for new ideas and designs, this is the range for you! Rotproof aswell as rustproof, this range is the result of the new production techniques, allied with traditional joinary.

The result is an amazing choice of forms and colours - so just make your choice! The wood aspect powder coated aluminium is sure to impress, or find a colour to match your existing de'cor!

Choose the colour you want! You can actually personalise your gate and fence to the maximum by choosing a colour that you want and that will blend in with your environment.

The infinate number of colours available in the RAL palettem enables you to be sure of having the right colour for your gate and/or fence.

The laquering (powder coating) is high quality, resistant, very low and easy to maintain and fulfils the Qualicoat European certificate conditions that guarentees a 'seaside quality' (Resistant against wind and general weather damage).