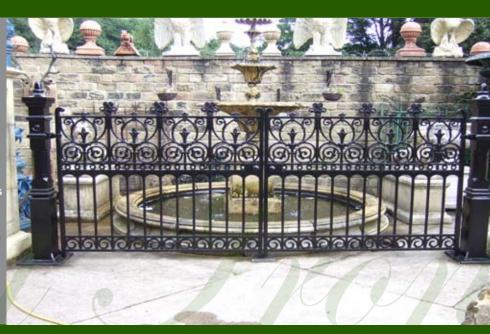

## Corayy

Another simplistic design with similar features to the 'josselin'

These elegant gates are inspired by 19th Century designs originating from Glasgow, at the famous Sun foundary.

Crafted in solid cast iron, using the same traditional techniques as those that made the originals. These gates represent the finest quality available today. Ornate in design and secure in strength, they offer protection for your property along side a higher class image.

The addition of cast iron gates and railings to your property will add a completly authentic and unique image along side a secure premisis. These designs (from over 100years ago) are perfect for restoration and regeneration projects and provides an enduring, traditional alternative to the multitude of lightweight railings and gates currently on offer.

A variety of styles are on offer at incredibly reasonable prices. If any of the designs catch your eye, be sure to enquire by our Mon-Sat phone line or via email, Info@Easygates.co.uk.