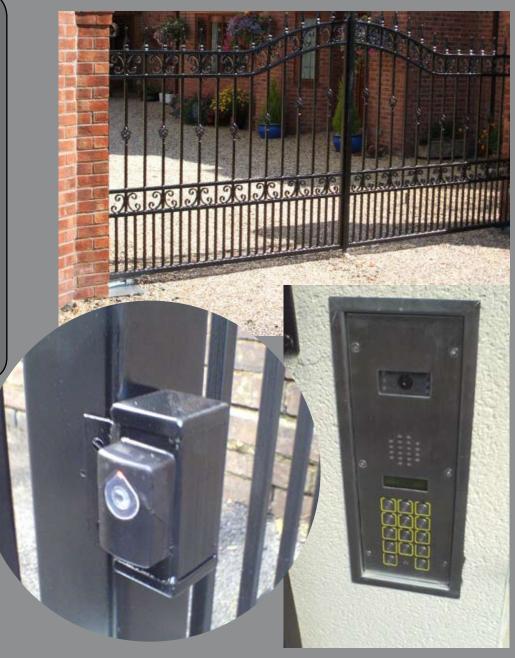

## Proffessional \* \* \* \* \*

Easy Gates can supply gate automation to suit your needs - from industrial sliding gates to small driveway gates. We can also supply discrete underground, ram type and articulated arm automation.

Being one of the largest distributors in Europe of Liftmaster gate automation, we can supply to the public at amazingly low prices!

All gate operators are fully remote controlled and can also be supplied with intercoms, keypads and GSM units to operate your gates.