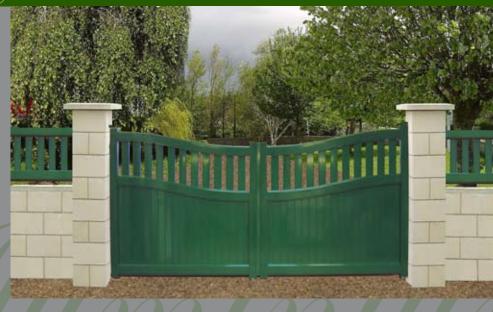

### Tremuzon

An elegant traditional design suited for a wide range of homes.

### *Ilmmel*l

A modern look for the front of your house with touch of class.

A very contemporary design, sure to inpress anyone with syle.

Aluminium (40)811=1/120174134

A classic traditional gate design, with natural elegance about it.

Digore

A solid feature to the front of your house, this bold design holds strong features.

Diwam

A classic simple style which is sure to fit in place, which ever surroundings it's in.