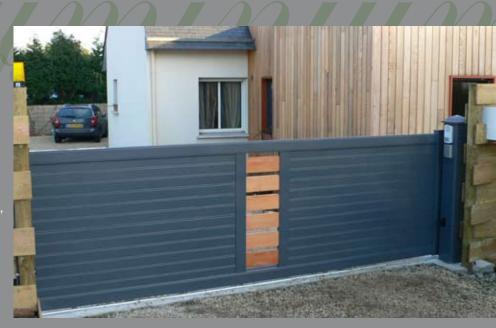

### Huminium Contemporary.

If you are looking for new ideas and designs, this is the range for you! Rotproof aswell as rustproof, this range is the result of the new production techniques, allied with traditional joinary.

The result is an amazing choice of forms and colours - so just make your choice! The wood aspect powder coated aluminium is sure to impress, or find a colour to match your existing de'cor!

Choose the colour you want! You can actually personalise your gate and fence to the maximum by choosing a colour that you want and that will blend in with your environment.

The infinate number of colours available in the RAL palettem enables you to be sure of having the right colour for your gate and/or fence.

The laquering (powder coating) is high quality, resistant, very low and easy to maintain and fulfils the Qualicoat European certificate conditions that guarentees a 'seaside quality' (Resistant against wind and general weather damage).