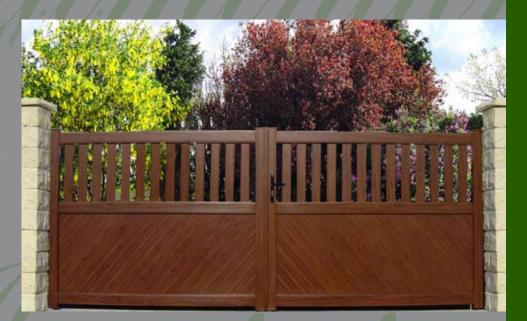

### Tremuzon

An elegant traditional design suited for a wide range of homes.

### *Ilmmel*l

A modern look for the front of your house with touch of class.

A very contemporary design, sure to inpress anyone with syle.

Aluminium (40)811=1/120174134

A classic traditional gate design, with natural elegance about it.

Digore

A solid feature to the front of your house, this bold design holds strong features.

Diwam

A classic simple style which is sure to fit in place, which ever surroundings it's in.