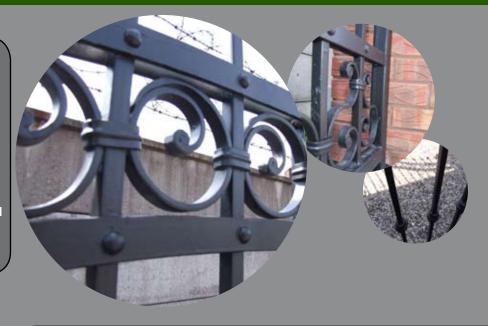

## Corayy

Another simplistic design with similar features to the 'josselin'

These elegant gates are inspired by 19th Century designs originating from Glasgow, at the famous Sun foundary.

Crafted in solid cast iron, using the same traditional techniques as those that made the originals. These gates represent the finest quality available today. Ornate in design and secure in strength, they offer protection for your property along side a higher class image.

The addition of cast iron gates and railings to your property will add a completly authentic and unique image along side a secure premisis. These designs (from over 100years ago) are perfect for restoration and regeneration projects and provides an enduring, traditional alternative to the multitude of lightweight railings and gates currently on offer.

A variety of styles are on offer at incredibly reasonable prices. If any of the designs catch your eye, be sure to enquire by our Mon-Sat phone line or via email, Info@Easygates.co.uk.