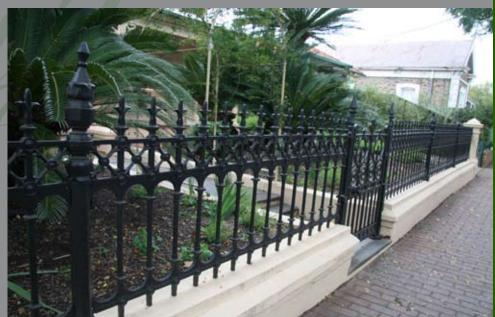

## Corayy

Another simplistic design with similar features to the 'josselin'

These elegant gates are inspired by 19th Century designs originating from Glasgow, at the famous Sun foundary.

Crafted in solid cast iron, using the same traditional techniques as those that made the originals. These gates represent the finest quality available today. Ornate in design and secure in strength, they offer protection for your property along side a higher class image.

The addition of cast iron gates and railings to your property will add a completly authentic and unique image along side a secure premisis. These designs (from over 100years ago) are perfect for restoration and regeneration projects and provides an enduring, traditional alternative to the multitude of lightweight railings and gates currently on offer.

A variety of styles are on offer at incredibly reasonable prices. If any of the designs catch your eye, be sure to enquire by our Mon-Sat phone line or via email, Info@Easygates.co.uk.