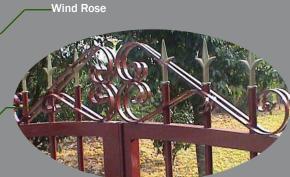

Circles

Choose from a range of finials and decorative scrolls to enhance the traditional style of your gates and fences.

The range of finials on offer fit in with the style of any of the traditional gates on

Angle Decorations

Two Layer double Volute -

Aluminium