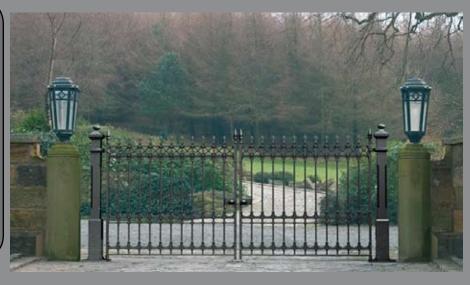

## Corayy

Another simplistic design with similar features to the 'josselin'

These elegant gates are inspired by 19th Century designs originating from Glasgow, at the famous Sun foundary.

Crafted in solid cast iron, using the same traditional techniques as those that made the originals. These gates represent the finest quality available today. Ornate in design and secure in strength, they offer protection for your property along side a higher class image.

The addition of cast iron gates and railings to your property will add a completly authentic and unique image along side a secure premisis. These designs (from over 100years ago) are perfect for restoration and regeneration projects and provides an enduring, traditional alternative to the multitude of lightweight railings and gates currently on offer.

A variety of styles are on offer at incredibly reasonable prices. If any of the designs catch your eye, be sure to enquire by our Mon-Sat phone line or via email, Info@Easygates.co.uk.