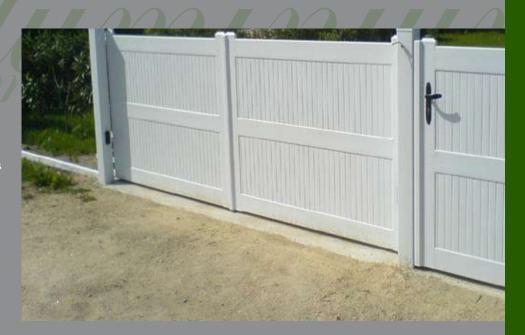

### Huminium Contemporary.

If you are looking for new ideas and designs, this is the range for you! Rotproof aswell as rustproof, this range is the result of the new production techniques, allied with traditional joinary.

The result is an amazing choice of forms and colours - so just make your choice! The wood aspect powder coated aluminium is sure to impress, or find a colour to match your existing de'cor!

Choose the colour you want! You can actually personalise your gate and fence to the maximum by choosing a colour that you want and that will blend in with your environment.

The infinate number of colours available in the RAL palettem enables you to be sure of having the right colour for your gate and/or fence.

The laquering (powder coating) is high quality, resistant, very low and easy to maintain and fulfils the Qualicoat European certificate conditions that guarentees a 'seaside quality' (Resistant against wind and general weather damage).