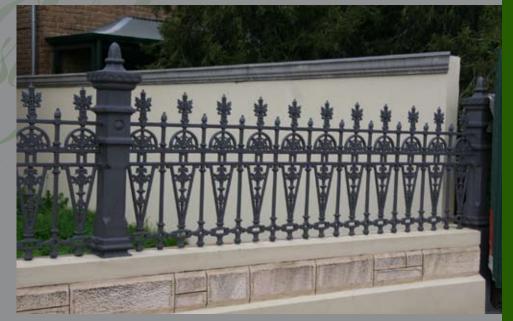

## Corayy

Another simplistic design with similar features to the 'josselin'

These elegant gates are inspired by 19th Century designs originating from Glasgow, at the famous Sun foundary.

Crafted in solid cast iron, using the same traditional techniques as those that made the originals. These gates represent the finest quality available today. Ornate in design and secure in strength, they offer protection for your property along side a higher class image.

The addition of cast iron gates and railings to your property will add a completly authentic and unique image along side a secure premisis. These designs (from over 100years ago) are perfect for restoration and regeneration projects and provides an enduring, traditional alternative to the multitude of lightweight railings and gates currently on offer.

A variety of styles are on offer at incredibly reasonable prices. If any of the designs catch your eye, be sure to enquire by our Mon-Sat phone line or via email, Info@Easygates.co.uk.