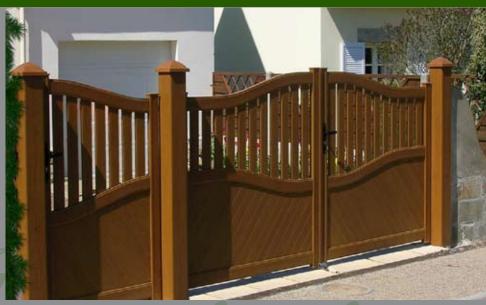

### Wrought IRON.

Beautifully crafted heavyweight solid steel driveway gates and railings, with rivetted joints and wrap around hinges.

These gates are available in two sizes and can be supplied with a pedestrian access gate. Fully suitable for automation and supplied with a galvanised hot dip finish.

Gate posts measure 100mmsq. Gates are made from 40 x 40mm frame and 20x20mm uprights. Other iron gate sizes and railings are available. Call or email for more details. For Prices on Gates or railings without Electric automation kits then please contact us.