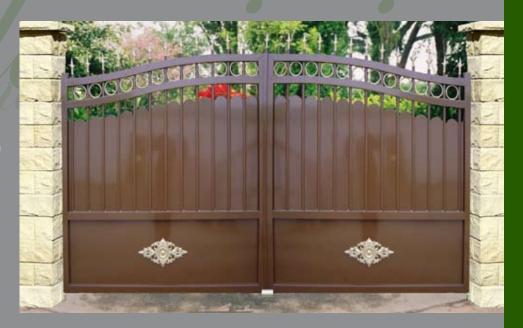

### Huminium Contemporary.

If you are looking for new ideas and designs, this is the range for you! Rotproof aswell as rustproof, this range is the result of the new production techniques, allied with traditional joinary.

The result is an amazing choice of forms and colours - so just make your choice! The wood aspect powder coated aluminium is sure to impress, or find a colour to match your existing de'cor!

Choose the colour you want! You can actually personalise your gate and fence to the maximum by choosing a colour that you want and that will blend in with your environment.

The infinate number of colours available in the RAL palettem enables you to be sure of having the right colour for your gate and/or fence.

The laquering (powder coating) is high quality, resistant, very low and easy to maintain and fulfils the Qualicoat European certificate conditions that guarentees a 'seaside quality' (Resistant against wind and general weather damage).