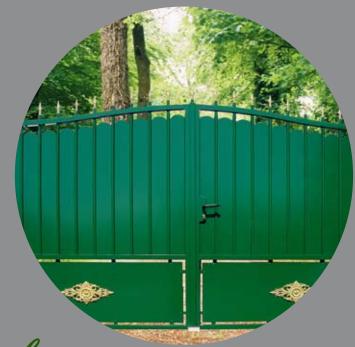

## Corayy

Another simplistic design with similar features to the 'josselin'

These elegant gates are inspired by 19th Century designs originating from Glasgow, at the famous Sun foundary.

Crafted in solid cast iron, using the same traditional techniques as those that made the originals. These gates represent the finest quality available today. Ornate in design and secure in strength, they offer protection for your property along side a higher class image.

The addition of cast iron gates and railings to your property will add a completly authentic and unique image along side a secure premisis. These designs (from over 100years ago) are perfect for restoration and regeneration projects and provides an enduring, traditional alternative to the multitude of lightweight railings and gates currently on offer.

A variety of styles are on offer at incredibly reasonable prices. If any of the designs catch your eye, be sure to enquire by our Mon-Sat phone line or via email, Info@Easygates.co.uk.